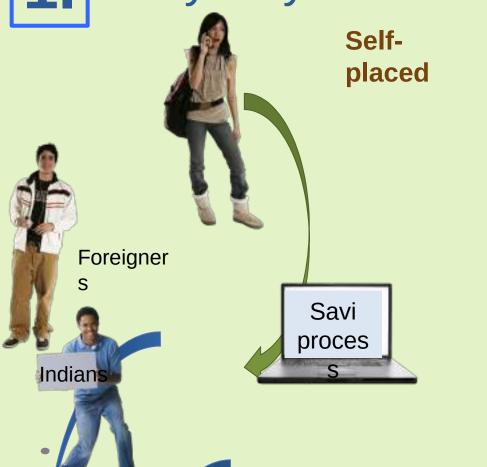

### Savi: gateway & follow-up

- A key
- A website
- A process
- A registration desk
- An introduction program
- A team

### 1. Many ways to come to Volunteerland