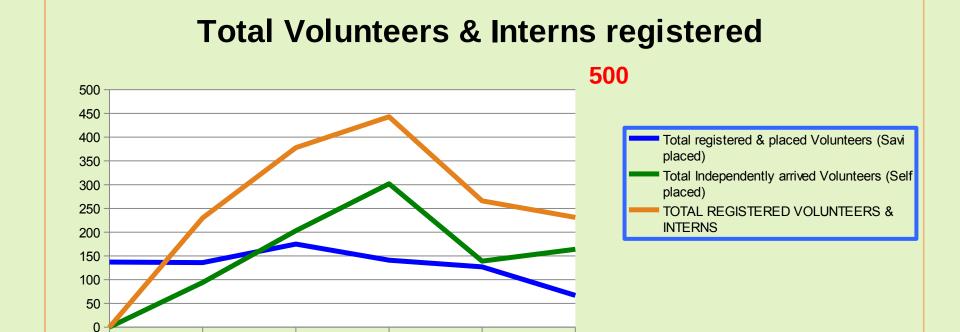

### **Duration of stays**

# 1. volunteers

(Enquiry Feb 2015 – 70 responses)

#### Number x duration x Expenses = Consumption

| Type of volunteer population       | Number<br>per year | Duration in month | Expenses in<br>Rs | Consumption of services in Rs |
|------------------------------------|--------------------|-------------------|-------------------|-------------------------------|
| Short term "underground"population | 260                | 1,8               | 21580             | 10099440                      |
| Self-placed volunteers "Walk-in"   | 170                | 3,5               | 21580             | 12840100                      |
| Savi-placed volunteers             | 70                 | 8                 | 21580             | 12084800                      |
| Total Volunteer population         | 500                |                   |                   | 3,50,24,340                   |
|                                    |                    |                   |                   | 3,5 crores/year               |

## No x duration x Maintenance = In-kind work production

| Type of volunteer population       | Number per<br>year | Duratio<br>n in<br>month | Productiv<br>ity ratio | Maintenan<br>ce (month) | In-kind Value<br>Production |
|------------------------------------|--------------------|--------------------------|------------------------|-------------------------|-----------------------------|
| Short term "underground"population | 260                | 1,8                      | 0,8                    | 14000                   | 5241600                     |
| Self-placed volunteers "Walk-in"   | 170                | 3,5                      | 0,9                    | 14000                   | 7080500                     |
| Savi-placed volunteers             | 70                 | 8                        | 0,9                    | 14000                   | 7134400                     |
| Total Volunteer population         | 500                |                          |                        |                         | 2,00,38,900                 |
|                                    |                    |                          |                        |                         | 2 crores/year               |